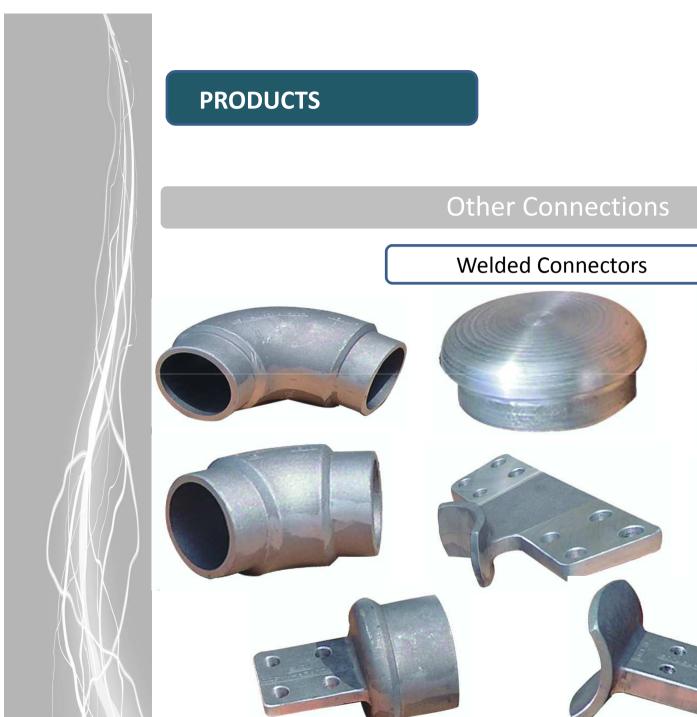

### Aluminum Connectors

Clamps and Parallel Cables







Tube end Caps





**Straight Connectors** 





"T" Connectors





### **Bend Connectors**





### **Aluminum Connectors**

**Special Angled Connectors** 



**Duplex Connectors** 



**Expansion Connectors** 



**Supports** 





Fixed Points and Earth Clamping Device







### **Bronze Connectors**

**Straight Connectors** 









"T" Connectors

**Duplex Connectors** 











### Bronze Connectors

### Supports







**Fixed Points** 











### Bimetallic Connectors

### **Bimetallic Connectors**



### **Expansion Connectors**







### Coutercontacts

Countercontacts/ Pantograph









### Other Connections

### **Aluminum Connectors**









### Other Connections

### **Compressed Connectors**













### Other Connections

### **Special Connectors**













# Other Connections

### **Special Connectors**