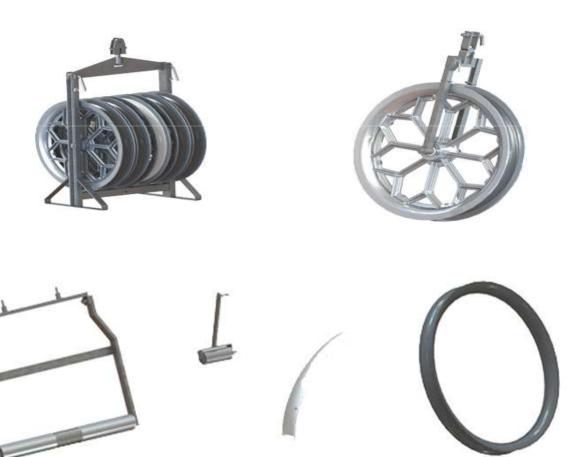

### Tension and Suspension Strings for Bare Conductors













Tension and Suspension Strings for Earth Wire, OPGW and ADSS









### Damping Systems







### Wire Laying Tools







### Accesories















Earthing Material

**Aluminum Connectors** 

**Bronze Connectors** 

Bimetallic Connectors

Countercontacts

Other Conections





## Earthing Material

### **Earthing Connectors**









### Aluminum Connectors

Clamps and Parallel Cables







Tube end Caps





**Straight Connectors** 





"T" Connectors





### **Bend Connectors**





### **Aluminum Connectors**

**Special Angled Connectors** 



**Duplex Connectors** 



**Expansion Connectors** 



**Supports** 





Fixed Points and Earth Clamping Device







### **Bronze Connectors**

**Straight Connectors** 









"T" Connectors

**Duplex Connectors** 











### Bronze Connectors

### Supports







**Fixed Points** 











### Bimetallic Connectors

### **Bimetallic Connect