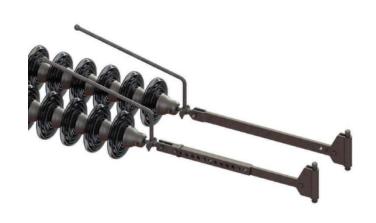

### Tension and Suspension Strings for Bare Conductors

Tension and Suspension Strings for Earth Wire, OPGW and ADSS