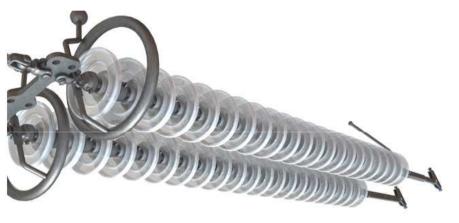

### Tension and Suspension Strings for Bare Conductors

Tension and Suspension Strings for Earth Wire, OPGW and ADSS