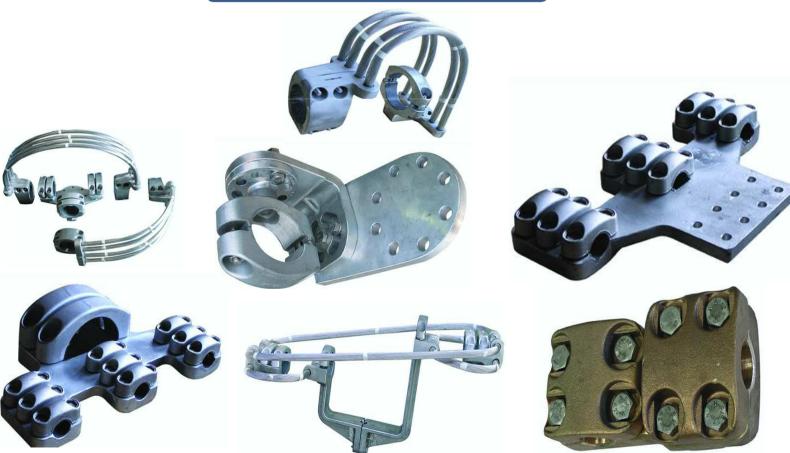

nnectors





### **Bend Connectors**





### **Aluminum Connectors**

**Special Angled Connectors** 



**Duplex Connectors** 



**Expansion Connectors** 



**Supports** 





Fixed Points and Earth Clamping Device







### **Bronze Connectors**

**Straight Connectors** 









"T" Connectors

**Duplex Connectors** 











### Bronze Connectors

### Supports







**Fixed Points** 











### Bimetallic Connectors

### **Bimetallic Connectors**



### **Expansion Connectors**







### Coutercontacts

Countercontacts/ Pantograph









### Other Connections

### **Aluminum Connectors**









### Other Connections

### **Compressed Connectors**













### Other Connections

### **Special Connectors**













# Other Connections

### **Special Connectors**