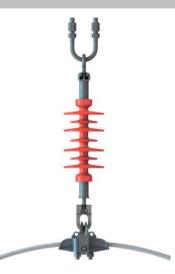

### Tension and Suspension Strings for Bare Conductors

Tension and Suspension Strings for Earth Wire, OPGW and ADSS