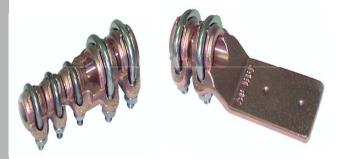

### **Bronze Connectors**

**Straight Connectors** 

"T" Connectors

**Duplex Connectors** 

### Bronze Connectors