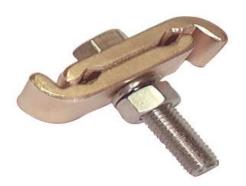

### **Bronze Connectors**

**Straight Connectors** 

"T" Connectors

**Duplex Connectors** 

### Bronze Connectors