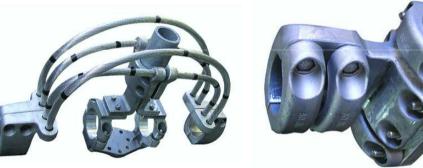

Tube end Caps





**Straight Connectors** 





"T" Connectors





### **Bend Connectors**





### **Aluminum Connectors**

**Special Angled Connectors** 



**Duplex Connectors** 



**Expansion Connectors** 



**Supports** 





Fixed Points and Earth Clamping Device







### **Bronze Connectors**

**Straight Connectors** 









"T" Connectors

**Duplex Connectors** 











### Bronze Connectors

### Supports







**Fixed Points** 











### Bimetallic Connectors

### **Bimetallic Connectors**



### **Expansion Connectors**







### Coutercontacts

Countercontacts/ Pantograph









### Other Connections

### **Aluminum Connectors**









### Other Connections

### **Compressed Connectors**













### Other Connections

### **Special Connectors**













# Other Connections

### **Special Connectors**