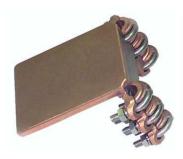

### **Bronze Connectors**

**Straight Connectors** 

"T" Connectors

**Duplex Connectors** 