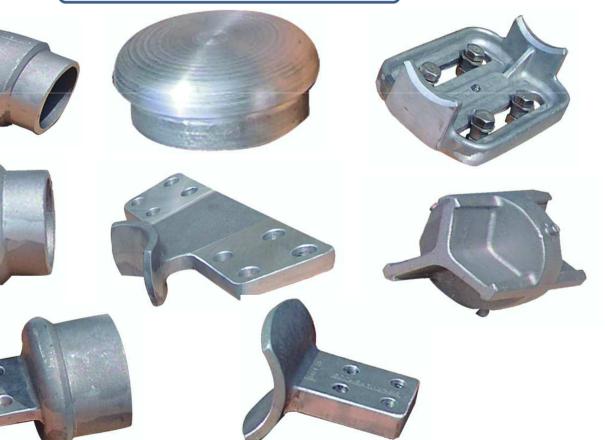

### Aluminum Connectors

Clamps and Parallel Cables







Tube end Caps





**Straight Connectors** 





"T" Connectors





### **Bend Connectors**





### **Aluminum Connectors**

**Special Angled Connectors** 



**Duplex Connectors** 



**Expansion Connectors** 



**Supports** 





Fixed Points and Earth Clamping Device







### **Bronze Connectors**

**Straight Connectors** 









"T" Connectors

**Duplex Connectors** 











### Bronze Connectors

### Supports







**Fixed Points** 











### Bimetallic Connectors

### **Bimetallic Connectors**



### **Expansion Connectors**







### Coutercontacts

Countercontacts/ Pantograph









### Other Connections

### **Aluminum Connectors**









### Other Connections

### **Compressed Connectors**













### Other Connections

### **Special Connectors**













# Other Connections

### **Special Connectors**