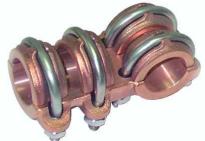

### **Bronze Connectors**

**Straight Connectors** 

"T" Connectors

**Duplex Connectors** 