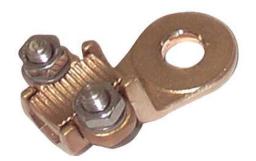

### **Bronze Connectors**

**Straight Connectors** 

"T" Connectors

**Duplex Connectors** 

### Bronze Connectors