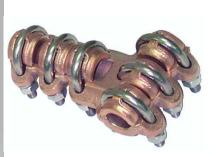

### **Bronze Connectors**

**Straight Connectors** 

"T" Connectors

**Duplex Connectors** 

### Bronze Connectors