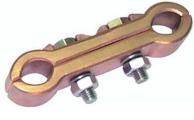

### **Bronze Connectors**

**Straight Connectors** 

"T" Connectors

**Duplex Connectors** 