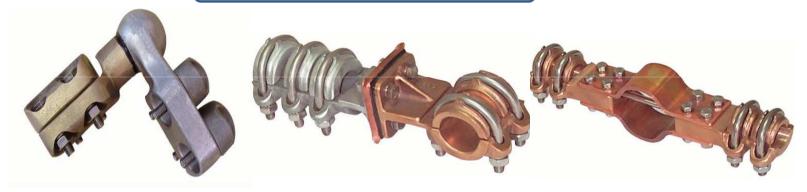

### **Bronze Connectors**

**Straight Connectors** 

"T" Connectors

**Duplex Connectors** 

### Bronze Connectors