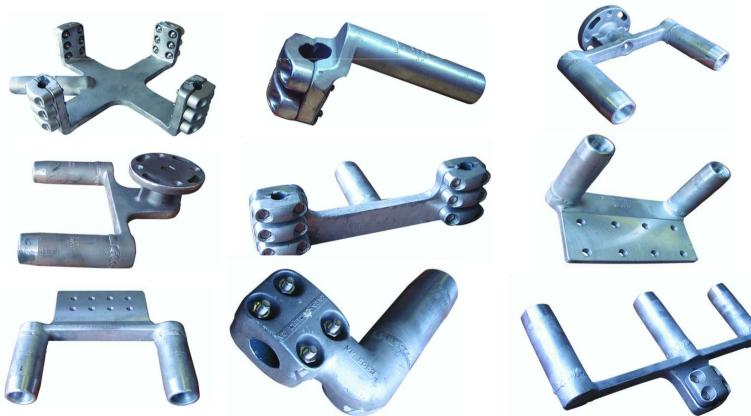

### **Bend Connectors**

### **Aluminum Connectors**

**Special Angled Connectors** 

**Duplex Connectors** 

**Expansion Connectors** 

**Supports** 

Fixed Points and Earth Clamping Device