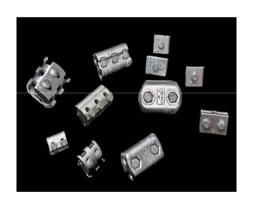

## Earthing Material

### **Earthing Connectors**

### Aluminum Connectors

Clamps and Parallel Cables

Tube end Caps

**Straight Connectors** 

"T" Connectors