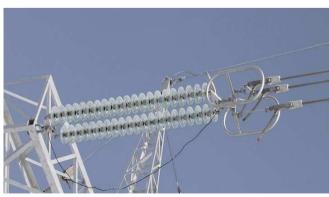

### Tension and Suspension Strings for Bare Conductors

Tension and Suspension Strings for Earth Wire, OPGW and ADSS