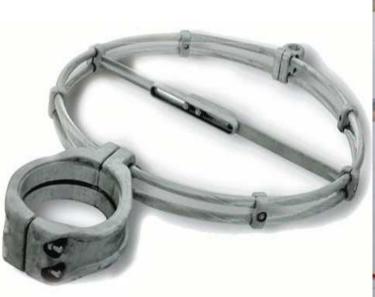

ectors** 

Bimetallic Connectors

Countercontacts

Other Conections





## Earthing Material

### **Earthing Connectors**









### Aluminum Connectors

Clamps and Parallel Cables







Tube end Caps





**Straight Connectors** 





"T" Connectors





### **Bend Connectors**





### **Aluminum Connectors**

**Special Angled Connectors** 



**Duplex Connectors** 



**Expansion Connectors** 



**Supports** 





Fixed Points and Earth Clamping Device







### **Bronze Connectors**

**Straight Connectors** 









"T" Connectors

**Duplex Connectors** 











### Bronze Connectors

### Supports







**Fixed Points** 











### Bimetallic Connectors

### **Bimetallic Connectors**



### **Expansion Connectors**







### Coutercontacts

Countercontacts/ Pantograph









### Other Connections

### **Aluminum Connectors**









### Other Connections

### **Compressed Connectors**













### Other Connections

### **Special Connectors**













# Other Connections

### **Special Connectors**